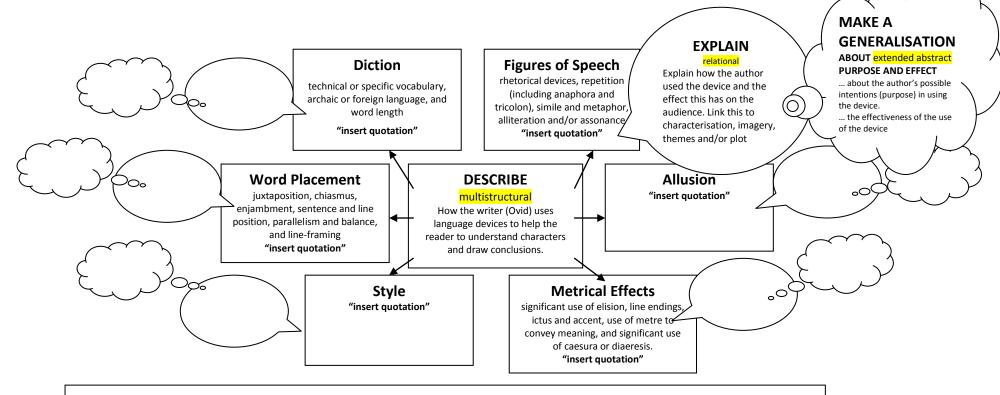

## IDENTIFY Identify the device used ... and provide an example E.g. It is used to .... because ... EXPLAIN How and why the device is used to... E.g. It is used to .... because ... GENERALISE about PURPOSE AND EFFECT Author's purpose in using the technique is ... The effect/contribution of the technique in the text as a whole is...

AS91508 Question: Analyse how the writer (Ovid) uses literary devices to help the reader to understand characters and draw conclusions about his attitude to gods and goddesses

Draw perceptive conclusions about how effectiveness of the author's integrated use of these devices in helping the reader to understand characters and draw conclusions about his attitude to gods and goddesses - giving unambiguous Latin sources and providing an appropriate English translation or explanation. (Overall I think .... because ...)